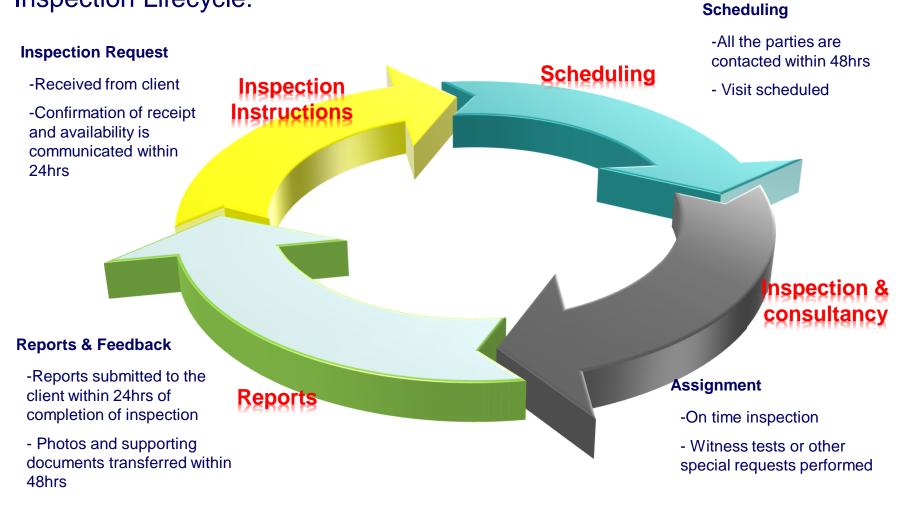

# Inspection Lifecycle:

## Assignment

- -Inspection scheduling is completed within 2 days for local and 3 days for outstation location
- We value time: our surveyors arrive at appointed time and cooperate during extra hours
- Real time interaction with client from onsite to resolve issues

## Reporting

- Detailed reports with accurate findings, reliable information and enhanced analysis
- Reports, supporting documents and site photographs, validating our findings, are reported within twenty four hours of the completion of the inspection
- Digital back up for reports, records, photographs and related documents for twelve months