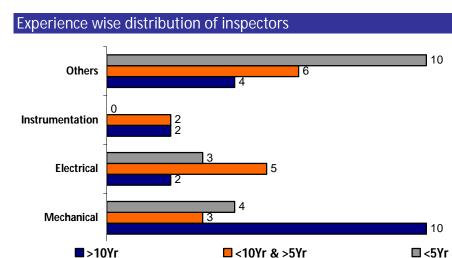

## Our People:

| Geographical distribution of inspectors |       |       |      |      |       |  |
|-----------------------------------------|-------|-------|------|------|-------|--|
| Engineering                             | North | South | East | West | Total |  |
| Mechanical                              | 5     | 4     | 2    | 6    | 17    |  |
| Electrical                              | 3     | 2     | 1    | 4    | 10    |  |
| Instrumention                           | 1     | 1     | 0    | 2    | 4     |  |
| Others                                  | 8     | 4     | 2    | 6    | 20    |  |

- We have Pan India presence of professional inspectors
- Welding Inspectors have additional certifications such as
  - NDT Level II & Level III
  - CSWIP

- AWS
- BGAS / NACE etc
- Inspectors have worked previously with reputed organisation in India & abroad in senior roles
- We encourage our inspectors to keep enhancing their skills to keep stay updated with latest technologies and their applications