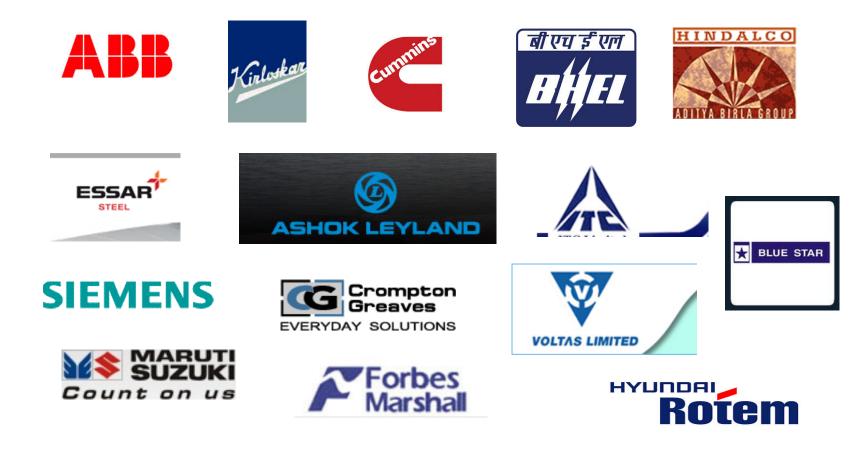

We have Pan India presence of professional inspectors
- Welding Inspectors have additional certifications such as
  - NDT Level II & Level III
  - CSWIP

- AWS
- BGAS / NACE etc
- Inspectors have worked previously with reputed organisation in India & abroad in senior roles
- We encourage our inspectors to keep enhancing their skills to keep stay updated with latest technologies and their applications

Quick, Responsive & Reliable



## Industries We Serve:

-Energy - (Oil & Gas, Power: Generation, Transmission & Distribution)

ab)

- Renewable Energy
- Automobile
- Construction & Infrastructure
- Manufacturing and Fabrication
- Electrical & Electronics
- Chemical
- Agriculture
- Food
- Healthcare
- FMCG
- Environment











**Our Clients:** 









## Organisations we have served:







## Contact Us:

Head Office: S-59, 2<sup>nd</sup> Floor Haware Fantasia Business Park Plot No. 47, Sector 30A, Vashi, Navi Mumbai – 400703 Tel: +91 22 4012 3035 PTC: Kumar Manish +91-9768113950

## **Maxsure Engineering Private Limited**

www.maxsure.in

E-mail: info@maxsure.in





# Appreciate your time and business!

# Thank you!